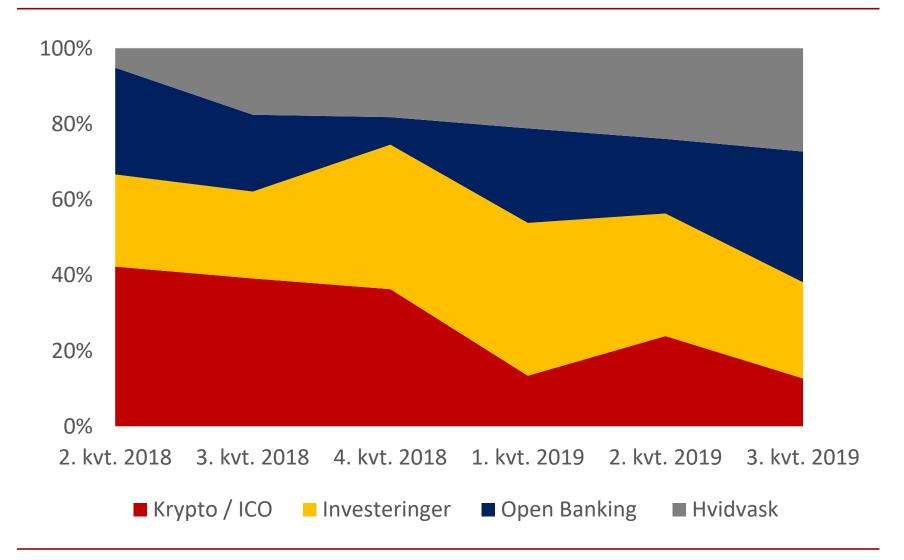

fintech firm. This should be done by ensuring the necessary guidance is available to fintech start ups. In addition Finanstilsynet shall support the use of new technology in the financial sector, that balances the considerations between growth, consumer protection and financial stability.

#### Goals

- Our 5 fintech initiatives
- 2. Supervisory models/Best practices for the use of new technology in the financial sector



### Our five initiatives





### Guidance and hand held supervision

- Improved guidance to fintechs
- N.B. guidance not counselling
- Faster reaction to new techs and trends
- Contact us @
  - fintech@ftnet.dk
  - +45 3355 8400
- 50 inquiries monthly
- Usually, we answer within days
  - We (almost) promise to answer within 90 days







### Distribution of inquiries





### FT Lab









### Our first sandbox case





| kom_nr            | kategori | toilet_kode      | kategori       |
|-------------------|----------|------------------|----------------|
| post_nr           | kategori | koekken_kode     | kategori       |
| zone_kode         | kategori | energi_kode      | kategori       |
| landsejerlav_kode | kategori | varmeinstal_kode | kategori       |
| ejendom_type      | kategori | opvarmning_kode  | kategori       |
| ydervaeg_kode     | kategori | fredning_kode    | kategori       |
| tag_kode          | kategori | vur_benyt_kode   | kategori       |
| bad_kode          | kategori | municipality_no  | kategori       |
|                   |          | Kategoria        | ske datapunkte |



| kom_nr            | kategori | toilet_kode      |